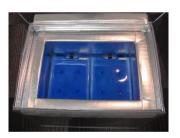

Place two Temperature Stabilizer on the bottom and set.

Put the first set of secondary containers. Also set Temperature Stabilizer on the side (put on the band cushion). Fix the secondary container with 2 mesh cushions.

Then put one Temperature Stabilizer on top of it.

Place the second secondary container set on top of it. Then fix the secondary container with two mesh cushions.

Place a piece of Temperature Stabilizer and cover it.