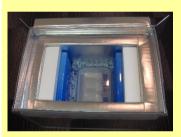

• iP-TEC Temperature Stabilizer-36

8pcs Secondary Container of Live-Transport 4set

• iP-TEC Flask-25 24pcs Application using the above

With two Temperature Stabilizer stacked, set two columns.

《Set material》

Spacer

2pcs

**Band Cushion** 

Mesh Cushion

4pcs

4pcs

Place the secondary container set on top of each. Fix the secondary container with 4 band cushions.

One Temperature Stabilizer is placed on each