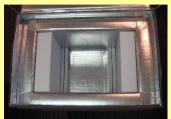

## Premier BOX-V19 Example of use

• iP-TEC Temperature Stabilizer-36

6pcs 2set

Secondary Container of Live-Transport

• iP-TEC Flask-25

12pcs

Application using the above

Set two spacers and four Band Cushions as shown in the photograph.

Place two Temperature Stabilizer on the bottom and set.

Put the first set of secondary containers. Also set Temperature Stabilizer on the side (put on the band cushion). Fix the secondary container with 2 mesh cushions.