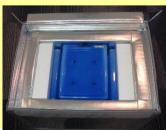

Then put one Temperature Stabilizer on top of it.

Place the second secondary container set on top of it. Then fix the secondary container with two mesh cushions.

Place a piece of Temperature Stabilizer and cover it.