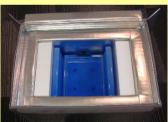

Place the third and fourth secondary container set on top of it. Fix the secondary container with 4 mesh cushions.

Place Temperature Stabilizer on each and cover it.

\* Storage of premium BOX when unused is best under low temperature / low humidity environment.