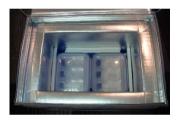

## Premier BOX-V19 Example of use

• iP-TEC Temperature Stabilizer-36

6pcs 2set

Secondary Container of Live-Transport

• iP-TEC Flask-25

12pcs

Application using the above

Set two spacers and four Band Cushions as shown in the photograph.

Place two Temperature Stabilizer on the bottom and set.

Put the first set of secondary containers. Also set Temperature Stabilizer on the side (put on the band cushion). Fix the secondary container with 2 mesh cushions.