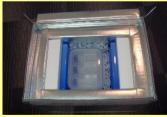

## Premier BOX-V19 Example of use

• iP-TEC Temperature Stabilizer-36

6pcs 2set

Secondary Container of Live-Transport

• iP-TEC Flask-25

12pcs

Application using the above

Set two spacers and four Band Cushions as shown in the photograph.

Place two Temperature Stabilizer on the bottom and set.

Put the first set of secondary containers. Also set Temperature Stabilizer on the side (put on the band cushion). Fix the secondary container with 2 mesh cushions.