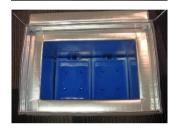

• iP-TEC Temperature Stabilizer-36

8pcs Secondary Container of Live-Transport 4set

• iP-TEC Flask-25 24pcs Application using the above

With two Temperature Stabilizer stacked, set two columns.

《Set material》

Spacer

2pcs

**Band Cushion** 

Mesh Cushion

4pcs

4pcs

Place the secondary container set on top of each. Fix the secondary container with 4 band cushions.

One Temperature Stabilizer is placed on each