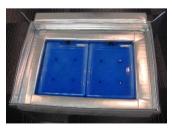

Spacer

2pcs

**Band Cushion** 

Mesh Cushion

4pcs

4pcs

Place the secondary container set on top of each. Fix the secondary container with 4 band cushions.

One Temperature Stabilizer is placed on each

Place the third and fourth secondary container set on top of it. Fix the secondary container with 4 mesh cushions.

Place Temperature Stabilizer on each and cover it.

\* Storage of premium BOX when unused is best under low temperature / low humidity environment.