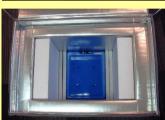

Then put one Temperature Stabilizer on top of it.

Place the second secondary container set on top of it. Then fix the secondary container with two mesh cushions.

Place a piece of Temperature Stabilizer and cover it.