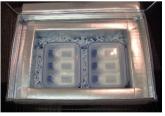

• iP-TEC Temperature Stabilizer-36

8pcs Secondary Container of Live-Transport 4set

• iP-TEC Flask-25 24pcs Application using the above

With two Temperature Stabilizer stacked, set two columns.

《Set material》

Spacer

2pcs

**Band Cushion** 

Mesh Cushion

4pcs

4pcs

Place the secondary container set on top of each. Fix the secondary container with 4 band cushions.

One Temperature Stabilizer is placed on each