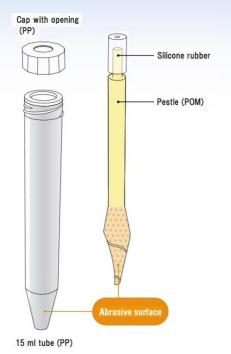

## **BioMasher SP**

BioMasher SP is a larger volume version of BioMasher II. This model has enhanced disruption efficacy from the combination of the 15 mL tube with an abrasive inner wall and a stirring pestle with a textured tip. The shovel-like shape cutout and the helical groove of the pestle effectively trap and homogenize the tissue. BioMasher SP is suitable for disruption of animal tissue/organ, plants (stems, roots, seeds), and insects.