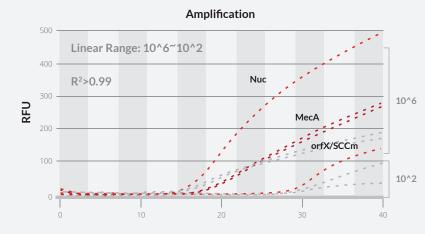

### DYNAMIC RANGE: DETECTION FROM 1 MILLION COPIES TO 100 COPIES

#### Note:

Light Red color for NUC; Dark Red for mecA; Gray for orfX/SCCmec junction