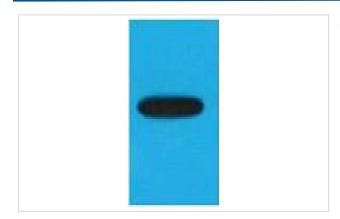

## Images

Western blot analysis of recombinant EBFP protein, diluted at 1:5000.

Note: This product is for in vitro research use only and is not intended for use in humans or animals.