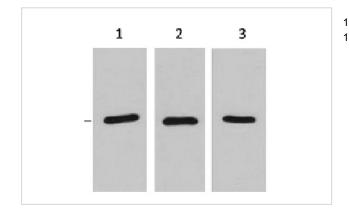

## **Images**

1ug RFP fusion protein+ Primary antibody dilution at 1 γ • 1:3,000 2 γ • 1:5,000 3 γ • 1:10,000

Note: This product is for in vitro research use only and is not intended for use in humans or animals.