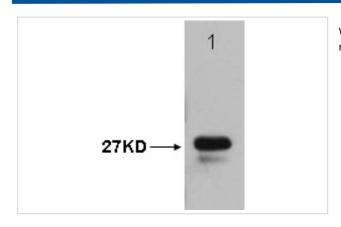

## Images

Western blot analysis of GST-T7 fusion protein, using T7-tag mouse monoclonal antibody.

Note: This product is for in vitro research use only and is not intended for use in humans or animals.