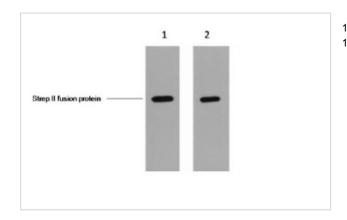

## **I**mages

1ug Strep II fusion protein+ Primary antibody dilution at 1 $\gamma$  • 1:5,000 2 $\gamma$  • 1:10,000

Note: This product is for in vitro research use only and is not intended for use in humans or animals.