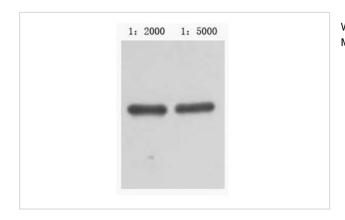

## **Images**

Western blot analysis of MBP-tag fusion protein, using MBP-tag mouse monoclonal antibody.

Note: This product is for in vitro research use only and is not intended for use in humans or animals.