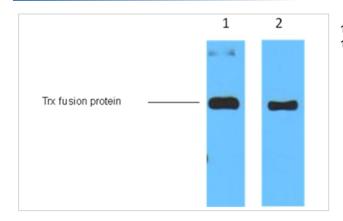

## **Images**

1ug Trx fusion protein+ Primary antibody #T520 dilution at 1:5,000 (lane 1) and 1:10,000 (lane 2).