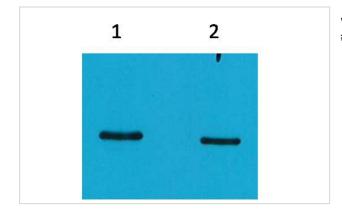

## **Images**

Western blot analysis of SRT-Recombinant protein, using #T518 diluted at 1) 1:5,000 2) 1:10,000