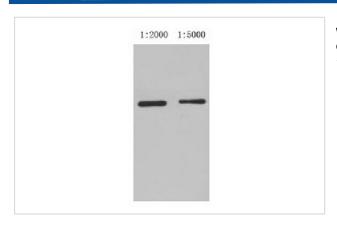

## **Images**

Western blot analysis of GST-tag fusion protein, using GST-Tag Mouse Monoclonal antibody (lane 1: 1:2000; lane 2: 1:5000).

Note: This product is for in vitro research use only and is not intended for use in humans or animals.