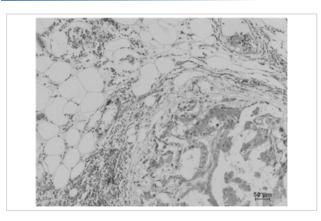

## **Images**

Immunohistochemical analysis of paraffin-embedded Human Breast Carcinoma using Pan Methylated Lysine Monoclonal Antibody.

Western blot analysis of Hela using Pan Methylated Lysine Monoclonal Antibody.