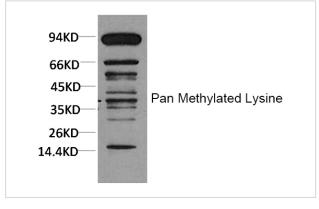

## **Images**

Immunohistochemical analysis of paraffin-embedded Human Breast Carcinoma using Pan Methylated Lysine Monoclonal Antibody.

Western blot analysis of Hela using Pan Methylated Lysine Monoclonal Antibody.