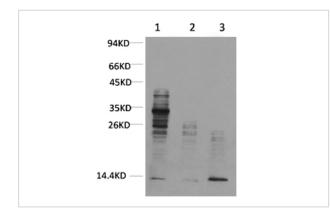

## Images

Immunohistochemical analysis of paraffin-embedded Human Breast Carcinoma using Acetyl Lysine Monoclonal Antibody.

Western blot analysis of 1) Mouse Brain Tissue, 2) Hela, 3) Hela+TSA Treated using Acetyl Lysine Monoclonal Antibody.