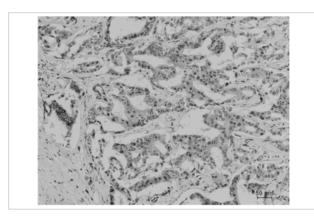

## Images

Immunohistochemical analysis of paraffin-embedded Human Breast Carcinoma using Acetyl Lysine Monoclonal Antibody.

Western blot analysis of 1) Mouse Brain Tissue, 2) Hela, 3) Hela+TSA Treated using Acetyl Lysine Monoclonal Antibody.