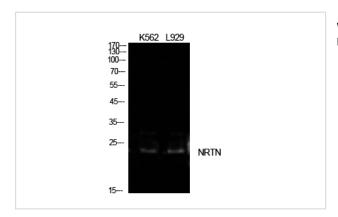

## **Images**

Western Blot analysis of K562 cells using NTN Polyclonal Antibody

Western Blot analysis of K562 L929 cells using NTN Polyclonal Antibody

Note: This product is for in vitro research use only and is not intended for use in humans or animals.