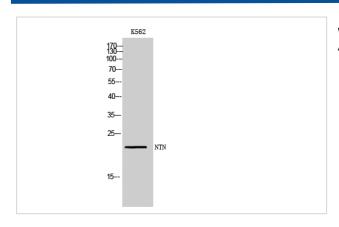

## **Images**

Western Blot analysis of K562 cells using NTN Polyclonal Antibody

Western Blot analysis of K562 L929 cells using NTN Polyclonal Antibody

Note: This product is for in vitro research use only and is not intended for use in humans or animals.