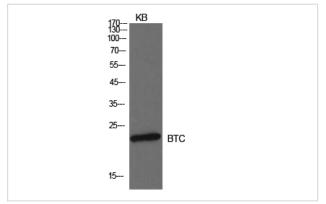

## Images

Western Blot analysis of KB cells using Probetacellulin Polyclonal Antibody

Western Blot analysis of KB cells using Probetacellulin Polyclonal Antibody

Note: This product is for in vitro research use only and is not intended for use in humans or animals.