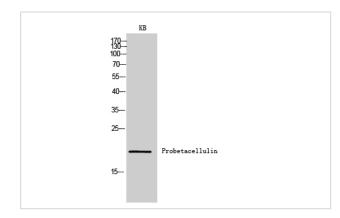

## Images

Western Blot analysis of KB cells using Probetacellulin Polyclonal Antibody

Western Blot analysis of KB cells using Probetacellulin Polyclonal Antibody

Note: This product is for in vitro research use only and is not intended for use in humans or animals.