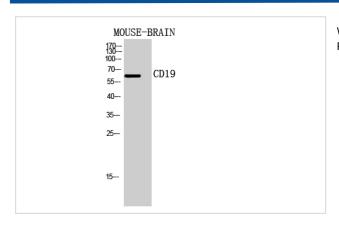

## **Images**

Western Blot analysis of MOUSE-BRAIN cells using CD19 Polyclonal Antibody

Western Blot analysis of mouse brain cells using CD19 Polyclonal Antibody

Note: This product is for in vitro research use only and is not intended for use in humans or animals.