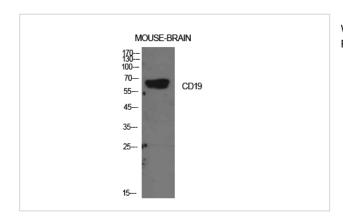

## **Images**

Western Blot analysis of MOUSE-BRAIN cells using CD19 Polyclonal Antibody

Western Blot analysis of mouse brain cells using CD19 Polyclonal Antibody

Note: This product is for in vitro research use only and is not intended for use in humans or animals.