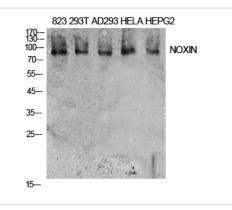

## Images

Western Blot analysis of 823 293T AD293 Hela HepG2 cells using NOXIN Polyclonal Antibody

Note: This product is for in vitro research use only and is not intended for use in humans or animals.