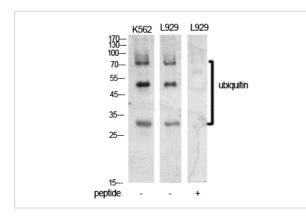

## Images

Western Blot analysis of K562 L929 cells using Ub Polyclonal Antibody Note: This product is for in vitro research use only and is not intended for use in humans or animals.