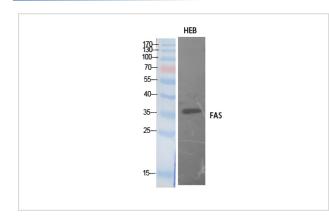

## Images

Western Blot analysis of HEB cells using FAS Polyclonal Antibody

Note: This product is for in vitro research use only and is not intended for use in humans or animals.