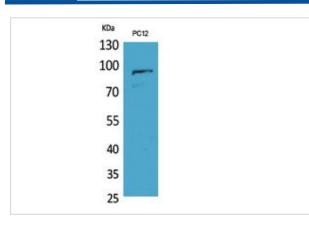

## Images

Western Blot analysis of PC12 cells using PCAF Polyclonal Antibody.

Note: This product is for in vitro research use only and is not intended for use in humans or animals.