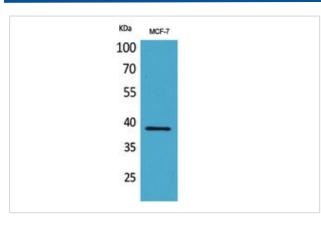

## Images

Western Blot analysis of MCF-7 cells using Cerberus Polyclonal Antibody.

Note: This product is for in vitro research use only and is not intended for use in humans or animals.