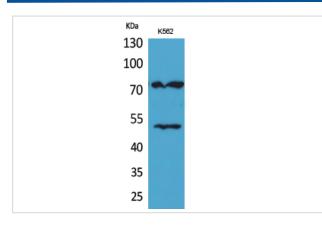

## Images

Western Blot analysis of K562 cells using HDC Polyclonal Antibody Note: This product is for in vitro research use only and is not intended for use in humans or animals.