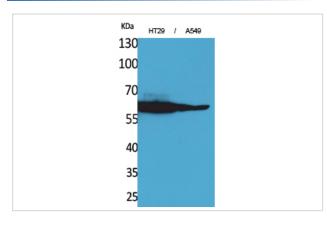

## Images

Western Blot analysis of HT29 A549 cells using Catalase Polyclonal Antibody

Note: This product is for in vitro research use only and is not intended for use in humans or animals.