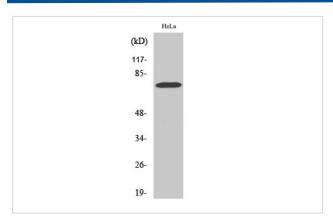

## **Images**

Western Blot analysis of COLO205 cells using YAP Polyclonal Antibody

Western Blot analysis of NIH-3T3 HELA HepG2 COLO205 cells using YAP Polyclonal Antibody

Note: This product is for in vitro research use only and is not intended for use in humans or animals.