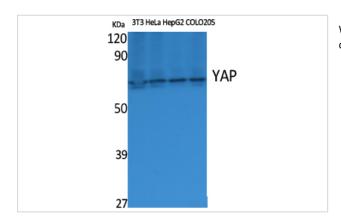

## **Images**

Western Blot analysis of COLO205 cells using YAP Polyclonal Antibody

Western Blot analysis of NIH-3T3 HELA HepG2 COLO205 cells using YAP Polyclonal Antibody

Note: This product is for in vitro research use only and is not intended for use in humans or animals.