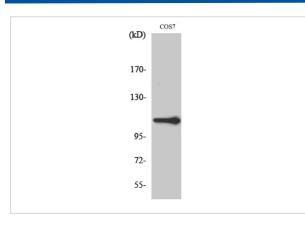

## Images

Western Blot analysis of COS7 cells using XRN2 Polyclonal Antibody

Note: This product is for in vitro research use only and is not intended for use in humans or animals.