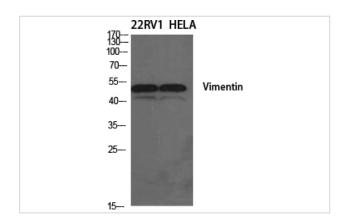

## Images

Western Blot analysis of A549 cells using Vimentin Polyclonal Antibody

Western Blot analysis of 22RV1 HELA cells using Vimentin Polyclonal Antibody

Note: This product is for in vitro research use only and is not intended for use in humans or animals.