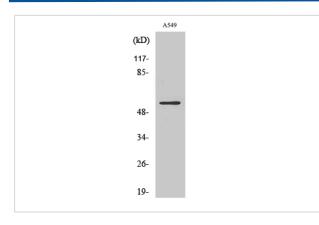

## Images

Western Blot analysis of A549 cells using Vimentin Polyclonal Antibody

Western Blot analysis of 22RV1 HELA cells using Vimentin Polyclonal Antibody

Note: This product is for in vitro research use only and is not intended for use in humans or animals.