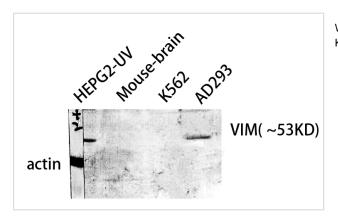

## **Images**

Western Blot analysis of HepG2 cells using VIM Polyclonal Antibody

Western Blot analysis of HepG2-UV MOUSE-BRAIN AD293 K562 cells using VIM Polyclonal Antibody

Note: This product is for in vitro research use only and is not intended for use in humans or animals.