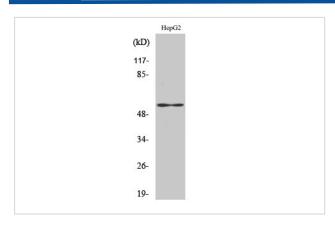

## **Images**

Western Blot analysis of HepG2 cells using VIM Polyclonal Antibody

Western Blot analysis of HepG2-UV MOUSE-BRAIN AD293 K562 cells using VIM Polyclonal Antibody

Note: This product is for in vitro research use only and is not intended for use in humans or animals.