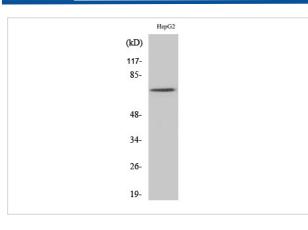

## Images

Western Blot analysis of HepG2 cells using Syk Polyclonal Antibody

Note: This product is for in vitro research use only and is not intended for use in humans or animals.