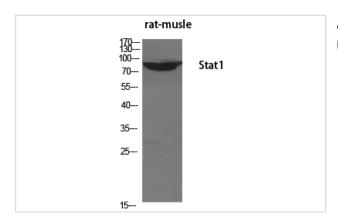

## **Images**

Western Blot analysis of COS7 cells using Stat1 Polyclonal Antibody

Western Blot analysis of RAT-MUSCLE cells using Stat1 Polyclonal Antibody

Note: This product is for in vitro research use only and is not intended for use in humans or animals.