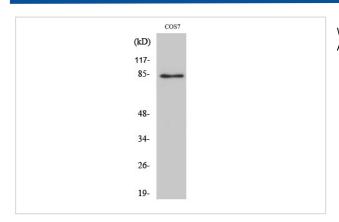

## **Images**

Western Blot analysis of COS7 cells using Stat1 Polyclonal Antibody

Western Blot analysis of RAT-MUSCLE cells using Stat1 Polyclonal Antibody

Note: This product is for in vitro research use only and is not intended for use in humans or animals.