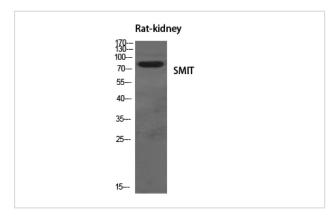

## Images

Western Blot analysis of HuvEc cells using SMIT Polyclonal Antibody

Western Blot analysis of RAT-KIDNEY cells using SMIT Polyclonal Antibody

Note: This product is for in vitro research use only and is not intended for use in humans or animals.