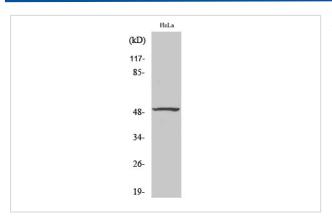

## **Images**

Western Blot analysis of HepG2 cells using SMAP45 Polyclonal Antibody

Western Blot analysis of NIH-3T3 K562 Jurkat RAT-intestine cells using SMAP45 Polyclonal Antibody

Note: This product is for in vitro research use only and is not intended for use in humans or animals.