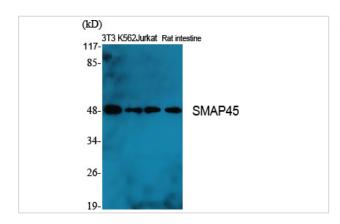

## **Images**

Western Blot analysis of HepG2 cells using SMAP45 Polyclonal Antibody

Western Blot analysis of NIH-3T3 K562 Jurkat RAT-intestine cells using SMAP45 Polyclonal Antibody

Note: This product is for in vitro research use only and is not intended for use in humans or animals.