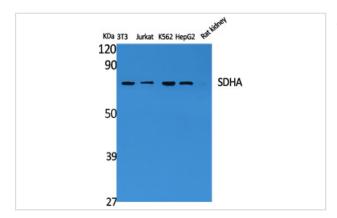

## **Images**

Western Blot analysis of HepG2 cells using SDHA Polyclonal Antibody

Western Blot analysis of NIH-3T3 Jurkat K562 HepG2 RAT-KIDNEY cells using SDHA Polyclonal Antibody

Note: This product is for in vitro research use only and is not intended for use in humans or animals.