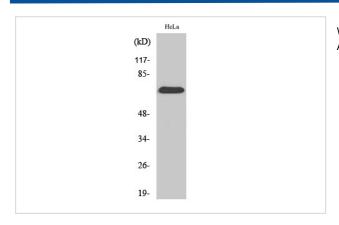

## **Images**

Western Blot analysis of HepG2 cells using SDHA Polyclonal Antibody

Western Blot analysis of NIH-3T3 Jurkat K562 HepG2 RAT-KIDNEY cells using SDHA Polyclonal Antibody

Note: This product is for in vitro research use only and is not intended for use in humans or animals.