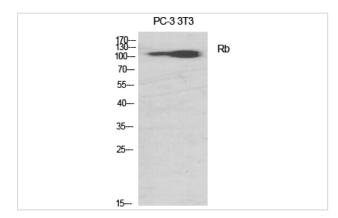

## **Images**

Western Blot analysis of HeLa cells using Rb Polyclonal Antibody

Western Blot analysis of Jurkat cells using Rb Polyclonal Antibody

Note: This product is for in vitro research use only and is not intended for use in humans or animals.