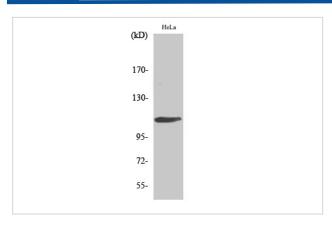

## **Images**

Western Blot analysis of HeLa cells using Rb Polyclonal Antibody

Western Blot analysis of Jurkat cells using Rb Polyclonal Antibody

Note: This product is for in vitro research use only and is not intended for use in humans or animals.