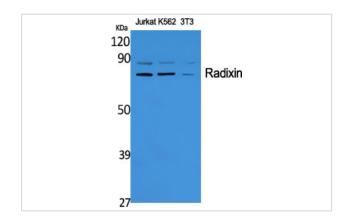

## Images

Western Blot analysis of HuvEc cells using Radixin Polyclonal Antibody

Western Blot analysis of Jurkat cells using Radixin Polyclonal Antibody

Note: This product is for in vitro research use only and is not intended for use in humans or animals.