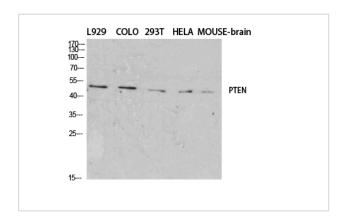

## **Images**

Western Blot analysis of Hela cells using PTEN Polyclonal Antibody

Western Blot analysis of L929 COLO 293T HELA MOUSE-brain cells using PTEN Polyclonal Antibody

Note: This product is for in vitro research use only and is not intended for use in humans or animals.