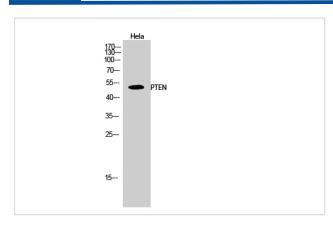

## **Images**

Western Blot analysis of Hela cells using PTEN Polyclonal Antibody

Western Blot analysis of L929 COLO 293T HELA MOUSE-brain cells using PTEN Polyclonal Antibody

Note: This product is for in vitro research use only and is not intended for use in humans or animals.