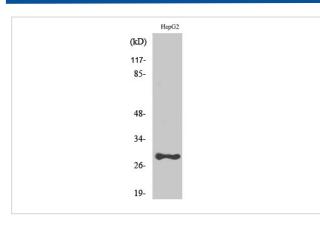

## Images

Western Blot analysis of HepG2 cells using PSCA Polyclonal Antibody

Western Blot analysis of RAT-KIDNEY cells using PSCA Polyclonal Antibody

Note: This product is for in vitro research use only and is not intended for use in humans or animals.