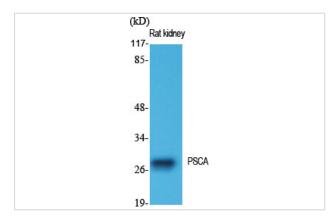

## Images

Western Blot analysis of HepG2 cells using PSCA Polyclonal Antibody

Western Blot analysis of RAT-KIDNEY cells using PSCA Polyclonal Antibody

Note: This product is for in vitro research use only and is not intended for use in humans or animals.