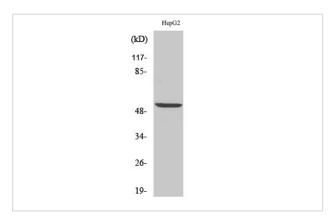

## **Images**

Western Blot analysis of HepG2 cells using PRPH Polyclonal Antibody

Western Blot analysis of HepG2 cells using PRPH Polyclonal Antibody

Note: This product is for in vitro research use only and is not intended for use in humans or animals.