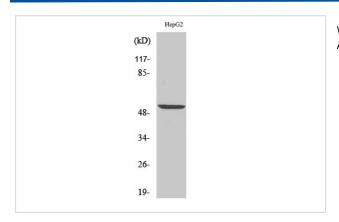

## **Images**

Western Blot analysis of HepG2 cells using PRPH Polyclonal Antibody

Western Blot analysis of HepG2 cells using PRPH Polyclonal Antibody

Note: This product is for in vitro research use only and is not intended for use in humans or animals.