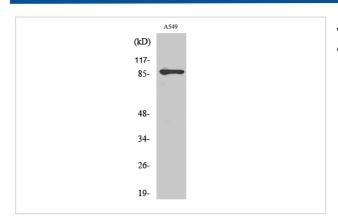

## **Images**

Western Blot analysis of A549 cells using PML Polyclonal Antibody

Western Blot analysis of 293T-UV 22RV1 cells using PML Polyclonal Antibody

Note: This product is for in vitro research use only and is not intended for use in humans or animals.