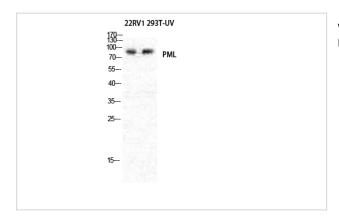

## **Images**

Western Blot analysis of A549 cells using PML Polyclonal Antibody

Western Blot analysis of 293T-UV 22RV1 cells using PML Polyclonal Antibody

Note: This product is for in vitro research use only and is not intended for use in humans or animals.