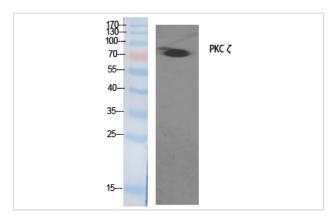

## **Images**

Western Blot analysis of COS7 cells using PKC  $\boldsymbol{\zeta}$  Polyclonal Antibody

Western Blot analysis of Hela cells using PKC  $\zeta$  Polyclonal Antibody

Note: This product is for in vitro research use only and is not intended for use in humans or animals.