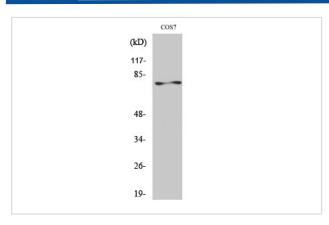

## **Images**

Western Blot analysis of COS7 cells using PKC  $\boldsymbol{\zeta}$  Polyclonal Antibody

Western Blot analysis of Hela cells using PKC  $\zeta$  Polyclonal Antibody

Note: This product is for in vitro research use only and is not intended for use in humans or animals.