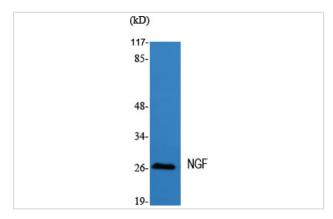

## Images

Western Blot analysis of Jurkat cells using NGF Polyclonal Antibody

Western Blot analysis of various cells using NGF Polyclonal Antibody

Note: This product is for in vitro research use only and is not intended for use in humans or animals.