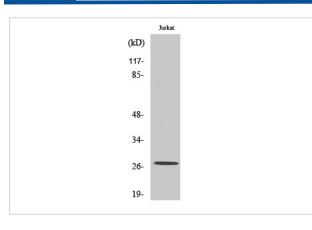

## Images

Western Blot analysis of Jurkat cells using NGF Polyclonal Antibody

Western Blot analysis of various cells using NGF Polyclonal Antibody

Note: This product is for in vitro research use only and is not intended for use in humans or animals.