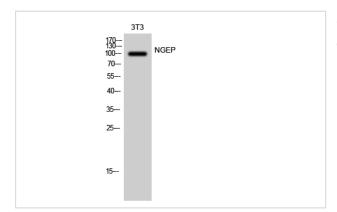

## **Images**

Western Blot analysis of 3T3 cells using NGEP Polyclonal Antibody

Note: This product is for in vitro research use only and is not intended for use in humans or animals.