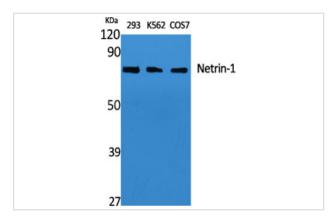

## **Images**

Western Blot analysis of COS7 cells using Netrin-1 Polyclonal Antibody

Western Blot analysis of 293 K562 COS cells using Netrin-1 Polyclonal Antibody

Note: This product is for in vitro research use only and is not intended for use in humans or animals.