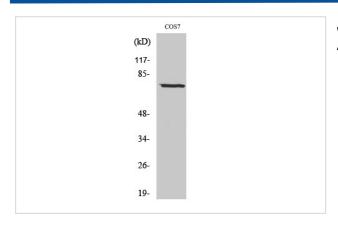

## **Images**

Western Blot analysis of COS7 cells using Netrin-1 Polyclonal Antibody

Western Blot analysis of 293 K562 COS cells using Netrin-1 Polyclonal Antibody

Note: This product is for in vitro research use only and is not intended for use in humans or animals.