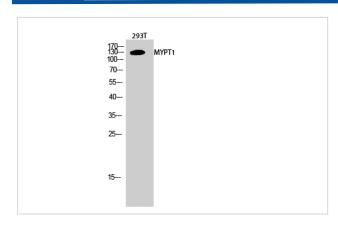

## **Images**

Western Blot analysis of 293T cells using MYPT1 Polyclonal Antibody

Western Blot analysis of Jurkat cells using MYPT1 Polyclonal Antibody

Note: This product is for in vitro research use only and is not intended for use in humans or animals.