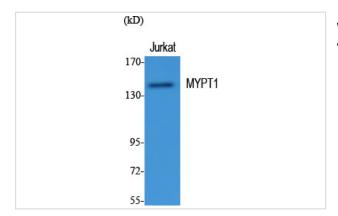

## **Images**

Western Blot analysis of 293T cells using MYPT1 Polyclonal Antibody

Western Blot analysis of Jurkat cells using MYPT1 Polyclonal Antibody

Note: This product is for in vitro research use only and is not intended for use in humans or animals.