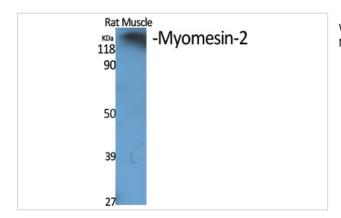

## **Images**

Western Blot analysis of HT29 cells using Myomesin-2 Polyclonal Antibody

Western Blot analysis of RAT-MUSCLE cells using Myomesin-2 Polyclonal Antibody

Note: This product is for in vitro research use only and is not intended for use in humans or animals.