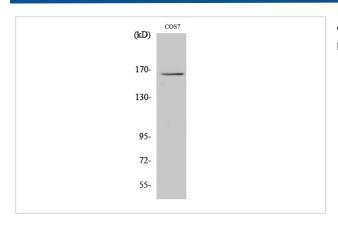

## **Images**

Western Blot analysis of HT29 cells using Myomesin-2 Polyclonal Antibody

Western Blot analysis of RAT-MUSCLE cells using Myomesin-2 Polyclonal Antibody

Note: This product is for in vitro research use only and is not intended for use in humans or animals.