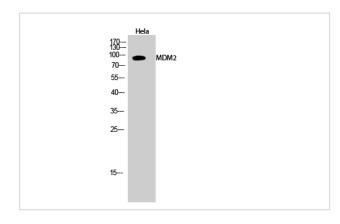

## **Images**

Western Blot analysis of Hela cells using MDM2 Polyclonal Antibody

Western Blot analysis of COLO SH-SY5Y cells using MDM2 Polyclonal Antibody

Note: This product is for in vitro research use only and is not intended for use in humans or animals.