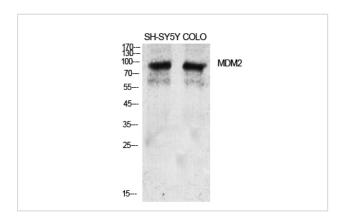

## **Images**

Western Blot analysis of Hela cells using MDM2 Polyclonal Antibody

Western Blot analysis of COLO SH-SY5Y cells using MDM2 Polyclonal Antibody

Note: This product is for in vitro research use only and is not intended for use in humans or animals.