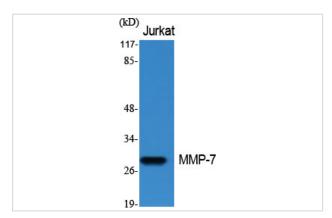

## **Images**

Western Blot analysis of COS7 cells using MMP-7 Polyclonal Antibody

Western Blot analysis of Jurkat cells using MMP-7 Polyclonal Antibody

Note: This product is for in vitro research use only and is not intended for use in humans or animals.