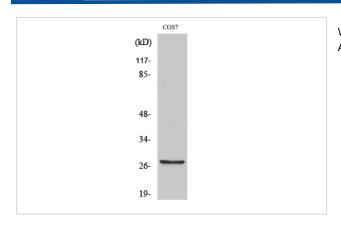

## **Images**

Western Blot analysis of COS7 cells using MMP-7 Polyclonal Antibody

Western Blot analysis of Jurkat cells using MMP-7 Polyclonal Antibody

Note: This product is for in vitro research use only and is not intended for use in humans or animals.