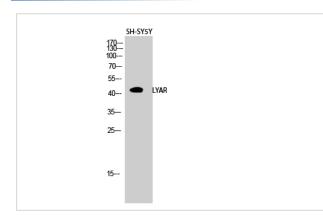

## Images

Western Blot analysis of SH-SY5Y cells using LYAR Polyclonal Antibody

Western Blot analysis of HELA Jurkat cells using LYAR Polyclonal Antibody

Note: This product is for in vitro research use only and is not intended for use in humans or animals.