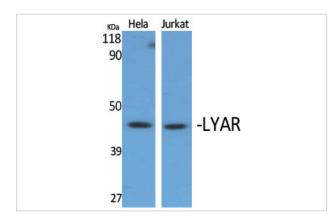

## Images

Western Blot analysis of SH-SY5Y cells using LYAR Polyclonal Antibody

Western Blot analysis of HELA Jurkat cells using LYAR Polyclonal Antibody

Note: This product is for in vitro research use only and is not intended for use in humans or animals.