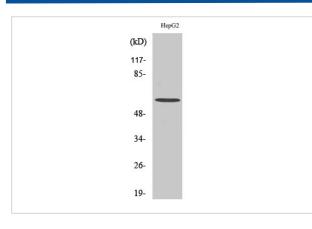

## Images

Western Blot analysis of HepG2 cells using HDAC2 Polyclonal Antibody

Western Blot analysis of Jurkat NIH-3T3 cells using HDAC2 Polyclonal Antibody

Note: This product is for in vitro research use only and is not intended for use in humans or animals.