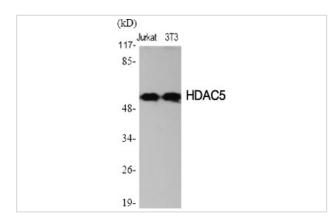

## Images

Western Blot analysis of HepG2 cells using HDAC2 Polyclonal Antibody

Western Blot analysis of Jurkat NIH-3T3 cells using HDAC2 Polyclonal Antibody

Note: This product is for in vitro research use only and is not intended for use in humans or animals.