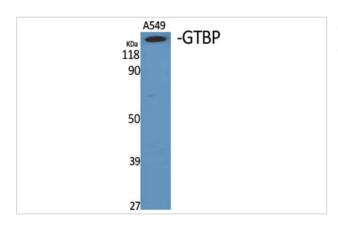

## Images

Western Blot analysis of A549 cells using GTBP Polyclonal Antibody

Note: This product is for in vitro research use only and is not intended for use in humans or animals.