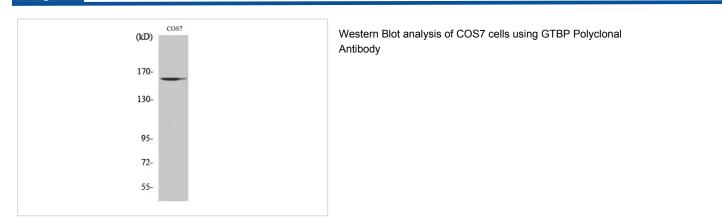

## **GTBP** Polyclonal Antibody

Catalog No: #40990

Package Size: #40990-1 50ul #40990-2 100ul

Orders: order@signalwayantibody.com Support: tech@signalwayantibody.com

| Description           |                                                                            |
|-----------------------|----------------------------------------------------------------------------|
| Product Name          | GTBP Polyclonal Antibody                                                   |
| Host Species          | Rabbit                                                                     |
| Clonality             | Polyclonal                                                                 |
| Purification          | The antibody was affinity-purified from rabbit antiserum by affinity-chrom |
|                       | immunogen.                                                                 |
| Applications          | WB IHC IF ELISA                                                            |
| Species Reactivity    | Hu Ms Mk                                                                   |
| Specificity           | GTBP Polyclonal Antibody detects endogenous levels of GTBP protein.        |
| Immunogen Type        | peptide                                                                    |
| Immunogen Description | Synthesized peptide derived from the Internal region of human GTBP.        |