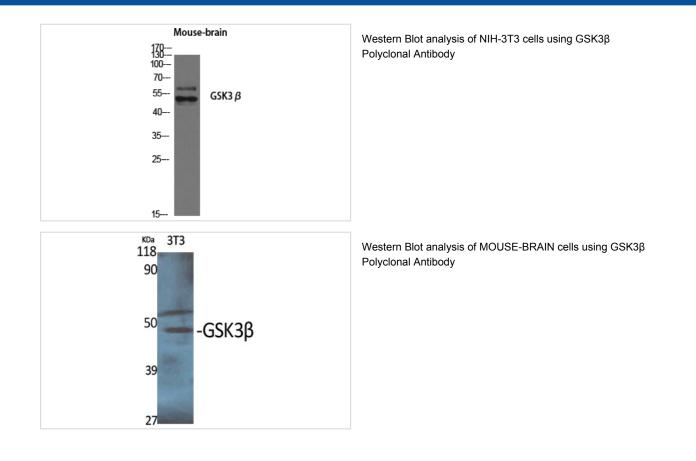

## Images

Western Blot analysis of HT29 cells using GSK3 $\beta$  Polyclonal Antibody

Note: This product is for in vitro research use only and is not intended for use in humans or animals.