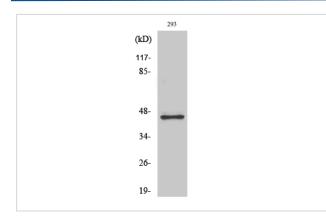

## Images

Western Blot analysis of HT29 cells using GSK3 $\beta$  Polyclonal Antibody

Note: This product is for in vitro research use only and is not intended for use in humans or animals.